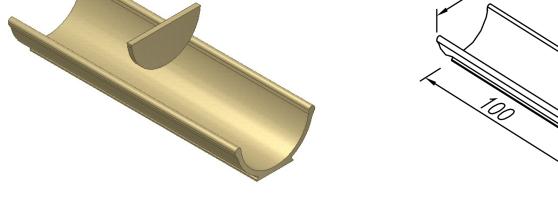

## TS 30 trough for pigs

- With ACO TS 30 pig trough, you get a fully tested trough. Which are the most chosen trough in European pig production, for many years. Because its minimal maintenance, long life time and solid construction this gives the farmers a trough with small maintenance cost.
- TS 30 is designed to give a minimum waste feed, the animal friendly design together with the smooth and easy cleaning surface, ensure a high feed efficiency and hygiene in the stable.
- TS 30 has high resistance to acid stress and bacterial growth, because of the solid construction and smooth surface.
- TS 30 are cheap and easy to install, because of its simple design, precise fit, flat bottom and the install requires no special tools.