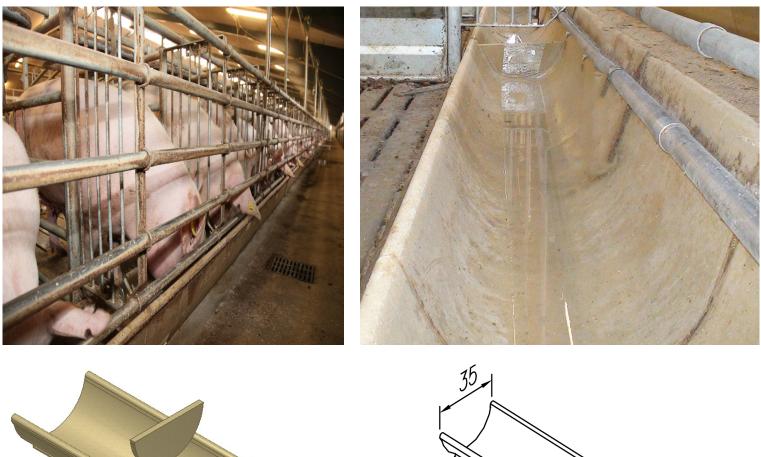

## TS 30 trough for pigs

- With ACO TS 30 pig trough, you get a fully tested trough. Which are the most chosen trough in European pig production, for many years. Because its minimal maintenance, long life time and solid construction this gives the farmers a trough with small maintenance cost.
- TS 30 is designed to give a minimum waste feed, the animal friendly design together with the smooth and easy cleaning surface, ensure a high feed efficiency and hygiene in the stable.
- TS 30 has high resistance to acid stress and bacterial growth, because of the solid construction and smooth surface.
- TS 30 are cheap and easy to install, because of its simple design, precise fit, flat bottom and the install requires no special tools.