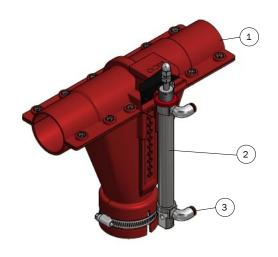

- Special Y-outlet for simultaneous use with several dry feed units
- Operates with a pneumatic cylinder with air pressure
- Individually controlled feeding
- Ø60 valve / Ø75 outlet
- Easy lock
- Easy cleaning of pipes

## Pneumatic valve for dry feed with Y-outlet

This newly developed pneumatic valve from ACO FUNKI features a special Y-outlet which make it possible to use the valve with several dry feed units at the same time. The valve operates with a pneumatic cylinder with air pressure and make is possible to control the feed individually for the pigs.

## Ø60 mm feed chain-system Ø75 mm outlet - can be used with a special Y-outlet, which makes it possible to be used with several dry feed units at the same time.

## 0228-550 Dry feeder valve

- 0228-543
  - 0228-540
- **3 12100208**

Dry feeder valve Minicylinders 22 mm/125 mm Quick coupling, angle 8/6-1/8"

Subject to changes in materials and design is reserved.

B-1040-GB