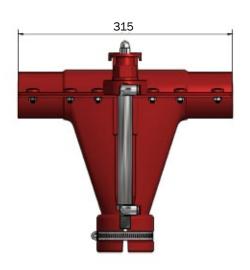

- Special Y-outlet for simultaneous use with several dry feed units
- Operates with a pneumatic cylinder with air pressure
- Individually controlled feeding
- Ø60 valve / Ø75 outlet
- Easy lock
- Easy cleaning of pipes

## Pneumatic valve for dry feed with Y-outlet

This newly developed pneumatic valve from ACO FUNKI features a special Y-outlet which make it possible to use the valve with several dry feed units at the same time. The valve operates with a pneumatic cylinder with air pressure and make is possible to control the feed individually for the pigs.

## Ø60 mm feed chain-system Ø75 mm outlet - can be used with a special Y-outlet, which makes it possible to be used with several dry feed units at the same time.