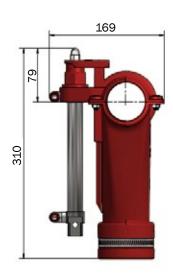

## I MASTER VALVE DRY

## Pneumatic valve for dry feed with Y-outlet

This newly developed pneumatic valve from ACO FUNKI features a special Y-outlet which make it possible to use the valve with several dry feed units at the same time. The valve operates with a pneumatic cylinder with air pressure and make is possible to control the feed individually for the pigs.

## Ø60 mm feed chain-system Ø75 mm outlet - can be used with a special Y-outlet, which makes it possible to be used with several dry feed units at the same time.

## 0228-550 Dry feeder valve

- 0228-543
  - 0228-540
- **3 12100208**

Dry feeder valve Minicylinders 22 mm/125 mm Quick coupling, angle 8/6-1/8"

Subject to changes in materials and design is reserved.

B-1040-GB