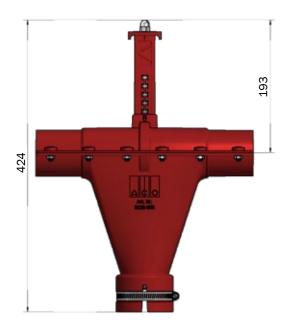

- Special Y-outlet for simultaneous use with several dry feed units
- Operates with a pneumatic cylinder with air pressure
- Individually controlled feeding
- Ø60 valve / Ø75 outlet
- Easy lock
- Easy cleaning of pipes

## 0228-550 Dry feeder valve

- 0228-543
  - 0228-540
- **3 12100208**

Dry feeder valve Minicylinders 22 mm/125 mm Quick coupling, angle 8/6-1/8"

Subject to changes in materials and design is reserved.

B-1040-GB