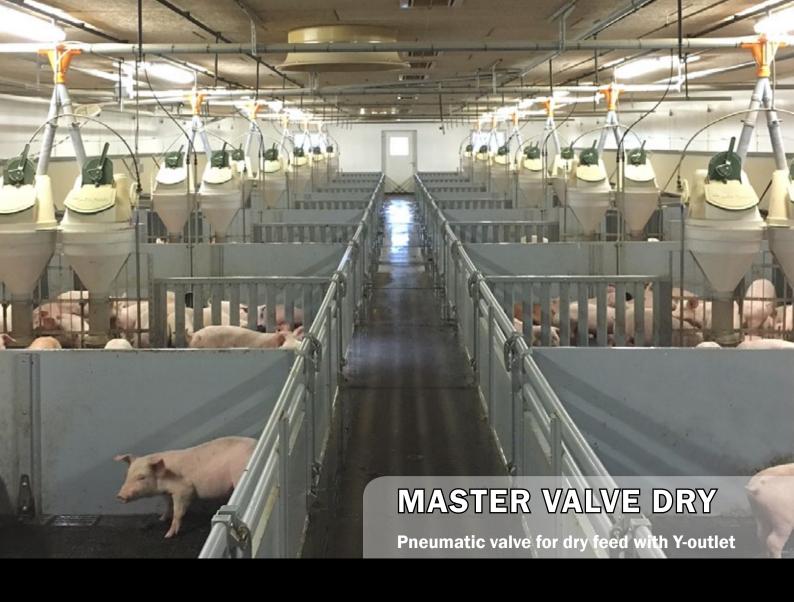

## I MASTER VALVE DRY

## Pneumatic valve for dry feed with Y-outlet

This newly developed pneumatic valve from ACO FUNKI features a special Y-outlet which make it possible to use the valve with several dry feed units at the same time. The valve operates with a pneumatic cylinder with air pressure and make is possible to control the feed individually for the pigs.