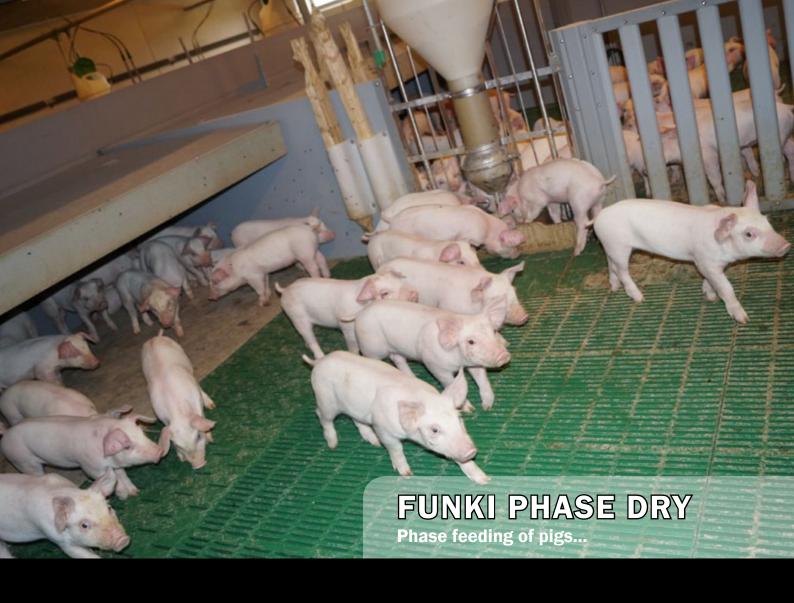

- Phase feeding of pigs
- Different feed mixes
- Save feed costs
- Optimal use of feeding system
- Simple and reliable

## I FUNKI PHASE DRY

Phase feeding of weaners and finishers...

FUNKI PHASE DRY is perfect for phase feeding of weaners and finishers. To optimize the pigs' performance it will be an advantage to feed them with more different feed mixes. It is easy to do with our FUNKI PHASE DRY feeding concept.