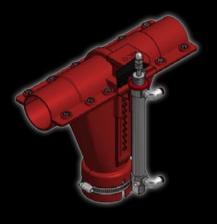

The FUNKI PHASE DRY system is controlled by a computer, where you can decide what feed mix should be given to pigs. The FUNKI PHASE DRY system is operated by means of the pneumatic cylinder with air pressure - MASTER VALVE DRY.