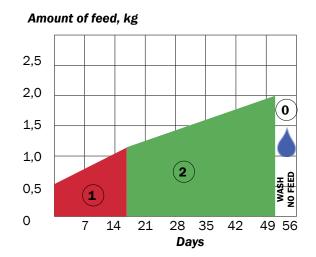

## I FUNKI PHASE DRY

Phase feeding of weaners and finishers...

FUNKI PHASE DRY is perfect for phase feeding of weaners and finishers. To optimize the pigs' performance it will be an advantage to feed them with more different feed mixes. It is easy to do with our FUNKI PHASE DRY feeding concept.