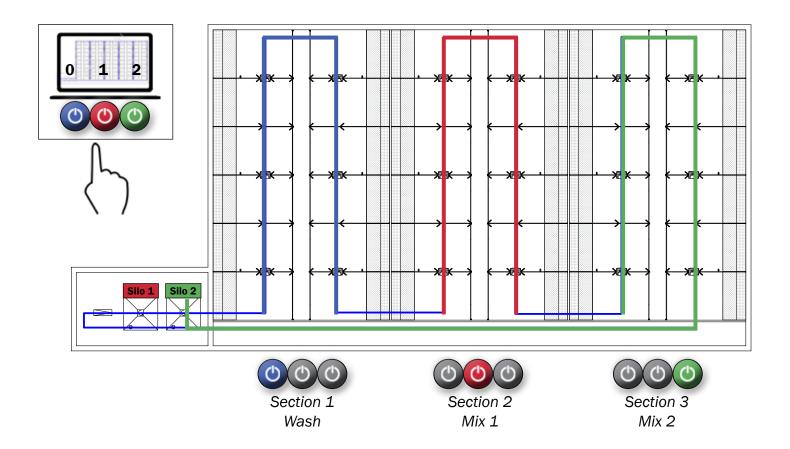

## I FUNKI PHASE DRY

Phase feeding of weaners and finishers...

FUNKI PHASE DRY is perfect for phase feeding of weaners and finishers. To optimize the pigs' performance it will be an advantage to feed them with more different feed mixes. It is easy to do with our FUNKI PHASE DRY feeding concept.

The FUNKI PHASE DRY system is controlled by a computer, where you can decide what feed mix should be given to pigs. The FUNKI PHASE DRY system is operated by means of the pneumatic cylinder with air pressure - MASTER VALVE DRY.